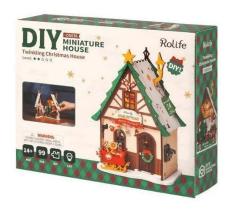

## Product Description

Rolife Miniature House Kit, DIY Miniature Wooden Dollhouse Kit for Adults to Build, Collectible 3D Wooden Puzzle Building Home Decor, Christmas Birthday GiftRolifeTwinkling Christmas House 3D Wooden Puzzle DS036?Minimalist Miniature Christmas House?Rolife presents a specially designed mini version of a wooden puzzle dollhouse for this Christmas. With snow-covered floor, a cosy fireplace inside the room and a triangular roof decorated with a Christmas tre... It will accompany you to enjoy a wonderful Christmas.?Openable and Closable?The Christmas House has two different configurations that allow you to experience two scenes and unlock multiple play options. The transition from outdoor to indoor setting brings a unique Christmas surprise.?Simplified Assembly?This Christmas house puzzle measures 4.92×3.54×7.17 inches and can be assembled in just 3 hours. If you want to decorate your room for Christmas, you can hang it on your door or put it on your tabletop and fill your home with warmth and happiness.?Christmas Gift?If you want to buy a Christmas gift, it is really a good choice. Whether you put it together with friends, loved ones or independently, it will bring you joy and will not bother you. If you are struggling with creative gift ideas, go for it!?LED Lighting?This 3D wooden puzzle requires two AA batteries, and once it is illuminated, the Christmas house will shine brightly on Christmas night. It creates a magical atmosphere that you will surely immerse yourself in.robotime wholesale wooden puzzle- Assembled size: 125\*90\*182 mm- Package size: 230\*192\*55 mm- Material: wooden board, paper, plastic- Pieces: 46 pieces