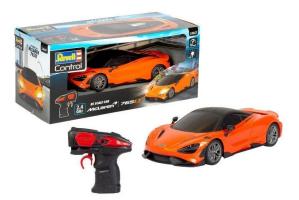

## Item no.: 400327 24667 - RC Scale Car McLaren 765LT

Item no.: 400327 shipping weight: 1.00 kg Manufacturer: Revell

## Product Description

Uncompromising. Outstanding. Purposeful. Created for the purest driving experience. That's what Mc Laren himself says about the 765LT. All this is reflected in the remote-controlled model from Revell Control. The orange colour scheme underlines this extraordinary model, which in 1:24 scale is also perfect for racing in the living room at home or in the office. The 2.4 GHz technology enables uncompromising racing, even in the dark thanks to the LED front lighting. The remote control can be adjusted to suit both right-handed and left-handed drivers. Scope of delivery:- Model- GHz remote control- Operating instructions- Width: 8 cm- Length: 19.2 cm- Height: 4.5 cm- Recommended age: 8-Scale: 1:24