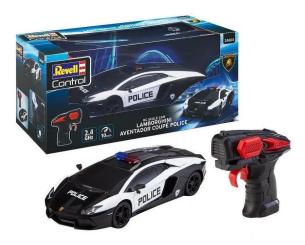

## Item no.: 400326 24664 - RC Scale Car Lamborghini Aven

Item no.: 400326 shipping weight: 1.00 kg Manufacturer: Revell

## Product Description

Experience breathtaking car chases with the Lamborghini Aventador Police RC car!The Revell Control Lamborghini Aventador Police RC car is the perfect choice for action-packed car chases. With a length of 20 mm, a width of 95 mm and a height of 52 mm, this 2-channel RC car in 1:24 scale offers impressive attention to detail and a realistic design. The police design of the Lamborghini Aventador Coupé is a real eye-catcher.The RC car is supplied with a 2.4 GHz remote control, which enables smooth control and a range of up to 30 metres. With its powerful electric motor, the vehicle can reach speeds of up to 10 km/h, allowing you to experience thrilling chases. The grippy tyres ensure optimum grip on various surfaces, while the LED front lighting creates an exciting atmosphere even in the dark. The interference-free 2.4 GHz radio technology allows you to control several RC models at the same time without experiencing interference. The remote control can be adjusted to suit right and left-handed drivers to ensure a comfortable and precise driving experience. Scope of delivery: - 1 x Lamborghini Aventador Police RC car - 1 x 2.4 GHz remote control - 1 x instruction manualThe Revell Control Lamborghini Aventador Police RC car is step sing the world of RC driving. It offers an exciting opportunity to recreate car chases and control the vehicle with precision. Whether indoors or outdoors, this RC car provides hours of fun and exciting action.Special features:- Realistic police design of the Lamborghini Aventador Coupé - Detailed 1:24 scale model- Powerful electric motor for speeds of up to 10 km/h- Grippy tyres for optimum grip on various surfaces- 2.4 GHz remote control for smooth control and a range of up to 30 metres- LED front lighting for action-packed chases in the dark. Interference-free 2.4 GHz remote control for smooth control and a range of up to 30 metres- LED front lighting for action-packed chases in the dark interference-free 2.4 GHz remote control for smooth control are anage of up to 30 metres- LED front