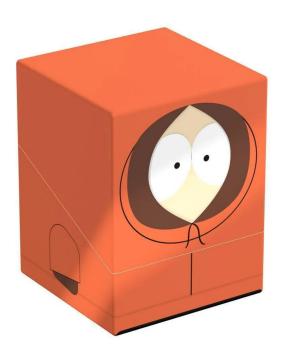

## **SQR-020001-249-011-00 - Squaroes - Squaroe South Park 002 - Kenny**

## Product Description

Card boxes South ParkCollectable box for storing TCG decks, tabletop accessories and/or collector's items. Used as a deck box, the Kenny Squaroe from the South Park™ edition offers space for up to 100 playing cards in a double protective cover. Squaroes are made from 78% renewable raw materials and fit perfectly in the separately available Collectors Case.