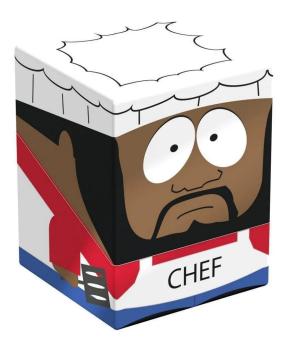

## **SQR-020001-247-011-00 - Squaroes - Squaroe South Park 005 - Chef**

## Product Description

Collectable box for storing TCG decks, tabletop accessories and/or collector's items. Used as a deck box, the Chef Squaroe from the South Park<sup>TM</sup> edition offers space for up to 100 playing cards in a double protective sleeve. Squaroes are made from 78% renewable raw materials and fit perfectly in the separately available Collectors Case.