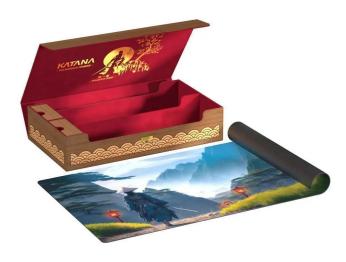

## Product Description

Katana: The Shogun's Journey - Part 1 "Samurai's Chest" (Omnihive 1000+ Xenoskin & Play-Mat)Cardboxes Ultimate GuardDive into the world of ancient Japan with the first part of our Katana series The Shogun's Journey! The Samurai's Chest consists of an Omnihive Xenoskin in the style of traditional Japanese wood art and a Play-Mat that takes you on a journey to a cloudy mountain village. The Omnihive can hold over 1000 standard-sized cards (double-sleeved), the deck box is limited and exclusively available in this bundle, just like the Play-Mat.FEAURES OMNIHIVE- Designed for 1000+ (double-sleeved) or 1250+ (single-sleeved) cards- Excellent for Commander/EDH decks?- Convenient for carrying multiple decks, dice and/or playmats- Two magnetic compartments for flexible positioning and storage of accessories and cards (double-sleeved)- High-quality microfibre interior-Strong magnetic closure with additional ZnapClaw mechanism- Durable Xenoskin material- Modular design for combination with a variety of Ultimate Guard products- Dimensions approx.238 x 92 x 407 mmFEATURES PLAYMAT- Protects cards and accessories while playing- Full-colour print with limited artwork- Non-slip texture on the back- Natural rubber-2 mm thick, soft padded play mat- Size: 61 x 35 cm