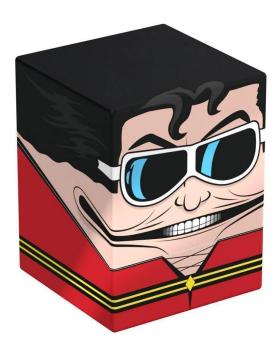

## SQR-010001-244-011-00 - Squaroes - Squaroe DC Justice League JL009 - Plastic Man

## Product Description

DC Comics card boxesTake on a square shape? No problem at all for Plastic Man™! The superhero's Squaroe is a cool collector's item and the perfect place to store collectibles or trading cards. Up to 100 cards in double protective sleeves fit into the deck box made from 78% renewable raw materials, which is almost as invulnerable as Plastic Man™ himself. If you want to discover even more members of the DC Justice League™ in square form, take a look at the other Squaroes in the series! And don't forget that the Collectors Case is also the perfect home for your entire collection.- Fully printed, collectible box with secure closure- Made in Germany from 78% renewable raw materials- Deck box offers space for up to 100 (double-sleeved) or 120 (single-sleeved) trading cards