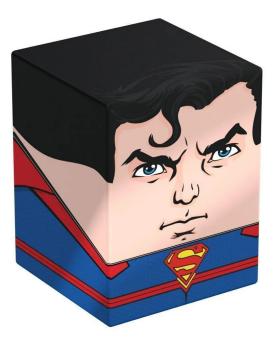

## Item no.: 399916 SQR-010001-236-011-00 - Squaroes - Squaroe DC Justice League JL003 - Superman

Item no.: 399916 shipping weight: 0.20 kg Manufacturer: Squaroes

## Product Description

Collecting figurines, collectibles or trading cards is your personal kryptonite and a bit ... out of hand? Lucky for you, Superman™ in Squaroe form is here to save you from the chaos! The box made from 78% renewable raw materials is the perfect storage place for collectibles of all kinds or the ideal deck box for TCGs with space for 100 trading cards in a double protective sleeve. Not enough? Discover many more Squaroes from the DC Justice League™ and get the matching Collectors Case in vintage comic style!-Fully printed, collectible box with secure closure-Made in Germany from 78% renewable raw materials-Deck box offers space for up to 100 (double-sleeved) or 120 (single-sleeved) collectible cards