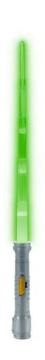

## GOL931620 - Roleplay replica lightsaber green 90 cm

## Product Description

The Power Saber is the first full-size saber (1:1) that can be extended and retracted fully automatically. Star Wars fan? Then the Power Saber should definitely not be missing from your collection!Features:- Belt clip- Saber control - Fully extendable (up to 90 cm) & retractable- SFX sound during movement: - 9 battle sounds- LED in the handle- On/off switch-Flashing clashBatteries not included.