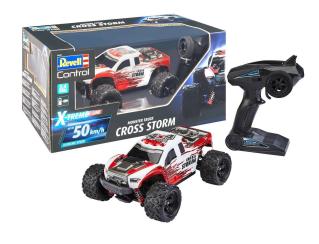

## 24830 - RC X-TREME Monster Truck "Cro

## Product Description

The new X-TREME line from Revell Control stands for the ultimate driving experience in the RC sector. The X-TREME Cross Storm offers all the performance you could wish for. The flexible, robust thermoformed body with its aggressive look conceals a plastic roll cage that perfectly protects the latest X-TREME chassis even in the event of rollovers. The Cross Storm shoots over almost any surface at speeds of up to 50 km/h. The powerful electric motor drives the all-wheel drive and to ensure that it also makes good progress off-road, the extremely stable chassis has been equipped with impact protection, shock absorbers, 2 differentials, independent suspension and chunky rubber tyres. The digitally proportional power steering enables precise steering. The Cross Storm is equipped with a 3-channel 2.4 GHz remote control so that real races can also be driven. This technology allows different vehicles to be controlled completely independently of each other at the same time. The included 7.4 V Li-Ion battery enables a driving time of up to 20 minutes and is quickly recharged with the included USB charger.- RC Monster Truck 1:18 with chunky tyres and all-wheel drive and proportional steering- Attractive thermoformed body with plastic roll cage- Independent suspension- Front and rear differential and shock absorbers- Extra sturdy chassis and impact protection- High speed up to 50 km/h with powerful electric motor- Li-Ion battery and USB charging cable- Recommended age: 14 years and over- Scale: 1:18