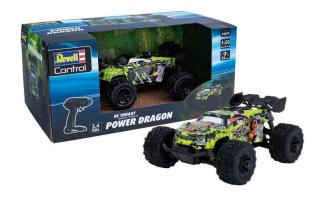

## 24674 - RC Truggy "Power Dragon"

## Product Description

Conquer the off-road adventure with the RC Car Power Dragon - speed, control and action all in one!Are you ready for unforgettable off-road action? The RC Car Power Dragon is your ticket to a world of speed, thrills and control. With an impressive top speed of up to 25 km/h off-road, this remote-controlled car sets new standards in terms of power and performance. Whether beginner or pro, the Power Dragon offers a thrilling driving experience that combines both fun and control. The Power Dragon has been designed to give action lovers aged 10 and over the ultimate off-road experience. Measuring 215 mm long, 170 mm wide and 95 mm high, it features a realistic design with highly detailed parts and an eye-catching factor. Scope of delivery:- RC Car Power Dragon- Powerful Li-lon battery for 20 minutes of driving time- Practical USB charger- Intuitive remote control with 2.4 GHz technologyWhether you are a beginner, advanced driver or expert, the Power Dragon offers you a versatile driving experience that will challenge and improve your skills time and time again. You can explore the great outdoors or show off your skills in larger indoor spaces. Thanks to its robust design, the Power Dragon defies the challenges of the terrain while keeping you in control of every manoeuvre. Special features: What really sets the Power Dragon apart is not just its blistering speed and precise control, but also its exceptional durability and performance. This RC car is more than just a toy - it's a powerful machine that gives you the feeling of real off-road action. From the innovative independent suspension with shock absorbers to the high-quality design, every aspect is designed to give you maximum fun and excitement.- Width: 17 cm- Length: 21.5 cm- Height: 9.5 cm- Age recommendation: 8- Scale: 1:20