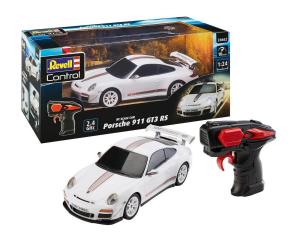

## 24662 - RC Scale Car Porsche 911 GT3

## Product Description

RC Scale Car Porsche 911 GT3 RSWidth: 7.6 cmLength: 18.5 cmHeight: 5.6 cmItem number 24662-Recommended age: 8-Scale: 1:24Experience the thrill of racing with the 1:24 scale RC Car Porsche 911 GT3 RSIThe RC Car Porsche 911 GT3 RS gives you the opportunity to experience the top-class sports car in your own nursery. This licensed replica of the legendary Porsche 911 GT3 RS not only impresses with its high-quality design, but also with its impressive performance. With a precise 2.4 GHz remote control, you have full control of the vehicle, while the powerful electric motor ensures rapid acceleration and high speeds. The sprung front wheels ensure optimum grip and make driving an exciting experience. The Porsche 911 GT3 RS RC car is characterised by its highly detailed replica and features realistic front lighting (LED), which makes the driving experience even more authentic. The robust design of the vehicle ensures that it can withstand the challenges of racing. The 2.4 GHz remote control allows you to control several RC cars at the same time, and the remote control setting is suitable for both right-handed and left-handed drivers. This means you can enjoy exciting races and action-packed driving manoeuvres with friends and family. The Porsche 911 GT3 RS RC car comes with detailed instructions and is easy to operate. Please note that 5 x 1.5V AA batteries, which are not included, are required to operate the vehicle. This RC car is perfect for children aged 8 and over who are enthusiastic about racing. It offers an exciting driving experience the adrenaline rush of racing up close! Order the Porsche 911 GT3 RS RC car today and get ready for action-packed driving fun.