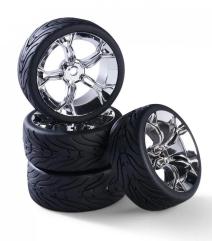

## 500900195 - 1:10 Wheel set (4) Y-Design4 chr.26mm3mm

## Product Description

This wheel set is suitable for all 1:10 scale models with a 12 mm rim centre. The special rubber compound of the tyres gives your vehicle good grip and therefore excellent handling. The special style of the rim also makes your vehicle a real eye-catcher Caution! Not suitable for children under 3 years. Choking hazard due to small parts.