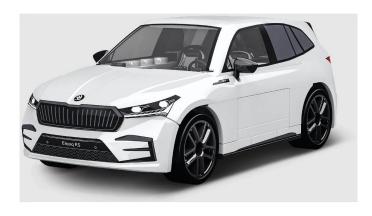

## Product Description

The Škoda Enyaq RS is a powerful electric SUV, part of the Enyaq family and symbolises the combination of modern technology with the brand's characteristic design and functionality. This model is the sports version of the standard Enyaq, which means that it offers more power and more dynamic driving characteristics. The 1:35 scale model, which is made of 100% COBI building blocks, faithfully reflects the characteristic shapes of the original Škoda Enyaq RS car. Rotating wheels equipped with tyres are ideal for moving the model during play. The COBI building block model is not only loved by children, but also by adult building block fans, collectors and car enthusiasts. - 92 high-quality elements, - Produced in the EU by a company with over 35 years of tradition, - Meets safety standards for children's products, - Fully compatible with clamp building blocks from other brands, - Only permanent prints were used, no stickers were used. - Clear and intuitive instructions based on drawings and symbols, - Scale 1:35- Model dimensions (length x width x height): 12.5 cm x 6.5 cm x 5 cm- Number of parts: 92- Age group: 6+