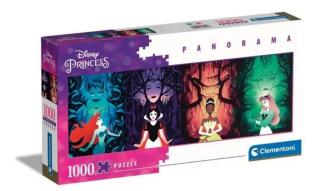

Item no.: 379282 39722 - Princess

## Product Description

Puzzle for adults 1000 piecesSize of complete puzzle: 98 x 33 cmThe most appealing images, the widest choice of formats and our Clementoni quality represent a range that is the gold standard for puzzle lovers all over the world. Clementoni has always taken care of the environment, using recycled materials as much as possible and avoiding the use of polluting components. Made in Italy.Go to the Clementoni help section to use the "lost pieces" serviceConceived, designed and developed in Italy.Recommended age-14-99Copyright- © DisneyBox size (WxDxH)- 40 x 21 x 6Weight- 818 grBatteries required- NO