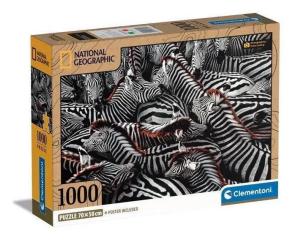

## Product Description

NATIONAL GEOGRAPHIC - 1000 PIECESPuzzle for adults 1000 piecesComplete puzzle size: 70 x 50 cmThe most appealing images, the widest choice of formats and our Clementoni quality are the gold standard for puzzle lovers all over the world. Clementoni has always been respectful of the environment, using recycled materials and avoiding the use of polluting components. Made in Italy. Go to the Clementoni help section to use the "lost parts" serviceConceived, designed and developed in Italy. Recommended age-18-99Copyright- © 2015 National Geographic Society - NATIONAL GEOGRAPHIC and Yellow Border Design are Trademarks of the National Geographic Society, used under licence. All rights reservedBox size (WxDxH)- 27.6 x 20.3 x 5.9Weight- 730 grBatteries required- NO