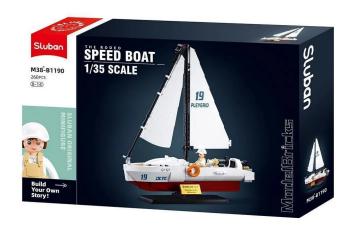

## SL96060 - Sailboat (260 pieces)

## Product Description

The Sluban building blocks are fully compatible with other popular construction blocks from other manufacturers. Caution! Not suitable for children under 3 years. Contains small parts that can be swallowed - choking hazard!- Sluban building brick set with 248 pieces- Set contains 1 minifigure- Difficulty level: very difficult - Recommended for ages 8 and up-Model Bricks Ships range - Fully compatible with other popular building bricks from other manufacturers - Packaging dimensions 38 x 23.7 x 6.7 cm (w x h x d)