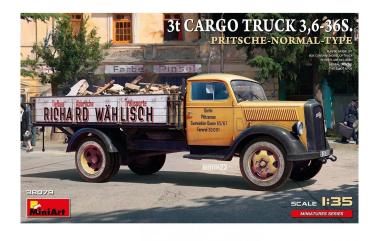

## 1:35 3t Cargo Truck 3,6-36S Platform Truck

## Product Description

The stand model is a replica of a 3 tonne Cargo Truck 3.6-36S platform truck on a scale of 1:35. The photo-etched parts and the doors that can be displayed open and closed, as well as the movable bonnet, offer the ideal opportunity for presentation in a diorama with corresponding scenery. Thanks to the detailed weld seams and the included decals, the vehicle can be covered in 6 different variants and thus rounds off every diorama in great detail. Kit model, scale 1:35, 1:35 3t Cargo Truck PritschMovable doors and bonnet, Photo-etched parts, instructions, decals, Attention!Not suitable for children under 14 years. Product details- Detailed model kit on a scale of 1:35. The high-quality kit from MiniArt must be assembled independently. The independent assembly instructions are of course included in the scope of delivery.- Based on the assembly instructions, the precisely fitting individual parts must be assembled. The parts can be painted according to your own ideas.- Tools, glue and paint are not included with the plastic kit. These must be purchased as an option.