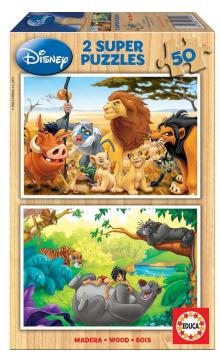

Item no.: 398628 Disney - Animal friends

Item no.: 398628 shipping weight: 0.20 kg Manufacturer: Educa

## Product Description

Made from wood, a natural, durable material. Larger parts that are easier for a child to assemble. Durable wooden parts that are safe for children (no scratch marks). Environmentally friendly products: FSC/PEFC-certified wood so you know it comes from sustainably managed forests and is made using environmentally friendly processes). Images with bold, attractive colours and a glossy finish for a more eye-catching puzzle. 2 puzzles in each box. Size of the assembled puzzles: 26 x 18 cm. © Disney