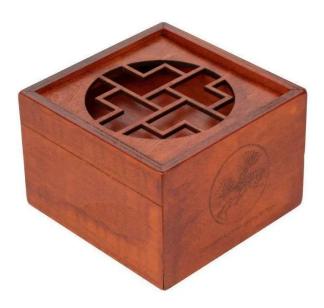

## Product Description

Product information "Secret Box Forest"The aim of this trick game is to open the chest.Download game instructions- Item no. 5533- Weight (kg): 0.175- Game dimensions: 110 x 110 x 75 mm- Packaging dimensions: 115 x 115 x 80 mm- Contents: 1 puzzle game- Instructions: DE, GB, FR, ES- Material: plywood- Colour: dark brown- Product features: Secret compartment- Learning objectives: Patience, dexterity, concentration- Recommended age: 6 years and up- Number of players: 1- Difficulty level: very difficult- Playing time: 5 min.-Packaging: PhilosWarning: Warning!Not suitable for children under 3 years due to small parts that may be swallowed! Choking hazard.