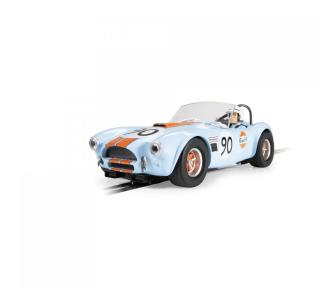

## 1:32 Shelby Cobra - Gulf 90 HD

## Product Description

Item no.: 560004509Item description: 1:32 Shelby Cobra - Gulf #90 HDExperience the legendary appearance of the Shelby Cobra in the iconic Gulf livery! This Scalextric car pays homage to one of motorsport's most iconic liveries, combining American power with Gulf's distinctive colours for an unrivalled racing experience. From the sleek lines to the thundering engine, every aspect of the Cobra was designed to dominate the racetrack. So strap in, feel the roar of the engine and experience the thrill of racing history as you get behind the wheel of this legendary vehicle and chase victory on the tarmac.1:32 scale, high-detailed, Scalextric digital dec. 560008515, Carson digital dec. 500707130Dimensions: L: 140 mm W: 60 mm H: 50 mmCaution!Not suitable for children under 3 years. Choking hazard due to small parts.