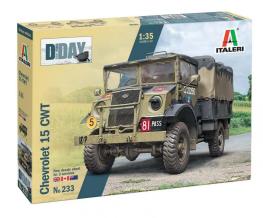

## 1:35 Chevrolet 15 CWT

## Product Description

During the 1930s, a series of production agreements were made to manufacture a range of trucks in the Canadian subsidiaries of the major US car manufacturers, which were ideal for meeting the transport needs of British troops and the major Commonwealth countries. Production expanded over the course of the Second World War, and the Canadian Military Pattern (CMP) trucks accompanied Commonwealth troops on the main European fronts, from the North African campaign to the invasion of Sicily and the Normandy landings. Robust, reliable and particularly effective in operational use, they were produced in numerous configurations and with various roles, from military logistics to artillery towing. The CWT 15 version with all-wheel drive and good load-bearing capacity was particularly popular. Model kit, scale 1:35,1:35 Chevrolet 15 CWT, transparent parts, instructions, decals, Caution! Not suitable for children under 14 years. Product details- Detailed model kit on a scale of 1:35. The high-quality kit from Italeri must be assembled independently. The independent assembly is accompanied by step-by-step and illustrated assembly instructions. The assembly instructions are of course included in the scope of delivery. Based on the assembly instructions, the precisely fitting individual parts must be assembled. The parts can be painted according to your own ideas. Tools, glue and paint are not included with the plastic kit. These must be purchased as an option.