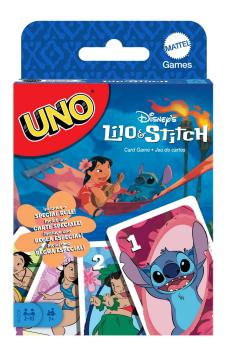

## Product Description

Fans of Disney's Lilo and Stitch will love playing with this themed UNO card game. With cards featuring images inspired by favourite characters and scenes, players try to find matching colours and numbers. There's even a special rule called "Ohana" where all players end up with four cards in their hand! And of course, players must not forget to shout "UNO!" when they only have one card left in their hand! A great gift for fans of Disney's Lilo and Stitch and card game lovers aged 7 and over. Colour and design may vary.Product details- Item no::MTLJCC10- EAN:194735267859- Publisher:Mattel- Product types:Card games- Language:German- Release date:September 2024- Number of players: For 2 to 10 players aged 7+- Playing time:15+ minutes- Format: 9.2cm x 16.6cm x 2cm- Weight: 160 gImportant informationCaution! Not suitable for children under 36 months.