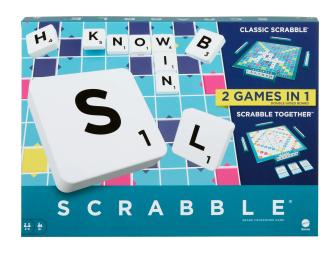

## Product Description

Experience fun that goes beyond words with the Scrabble board game now with two games in one! Players can enjoy the classic Scrabble crossword game they know and love building words and earning extra points for "double letters" and word reward squares or flip the board over and try Scrabble Together, a fast-paced, casual game where players work together to complete word challenges. These two games are fun for experienced and new players alike. Product details- Item no.:MTLHWD45- EAN:194735212965- Publisher:Mattel- Product type:Board games- Language:German- Release date:February 2024- Number of players: For 2 to 4 players aged 8 and over- Playing time:60 minutes-Size: 37cm x 27cm x 4.5cm- Weight: 780 glmportant informationCaution! Not suitable for children under 36 months.