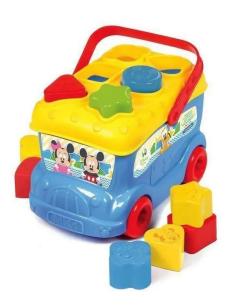

## Product Description

Baby Mickey Sorting BusSKU: 14395A fun, colourful bus for sorting shapes. Stimulates manual skills and the recognition of shapes and colours.9 Colourful shapes with pictures of cute Disney characters. The nine colourful shapes with pictures of funny Disney characters have to be inserted into the openings of the bus according to their shape, thus stimulating motor skills and the recognition of colours and shapes. Conceived, designed and developed in Italy.-Recommended age: 10+m-Size of box (WxDxH): 15 x 22 x 15-Weight: 529 grBatteries required: NOCOMPLIANCE OF THE ARTICLEThe article complies with the applicable EU harmonisation legislation: Directive 2009/48/EC. For the correct and safe use of the game, follow the instructions on the box and in the manual.