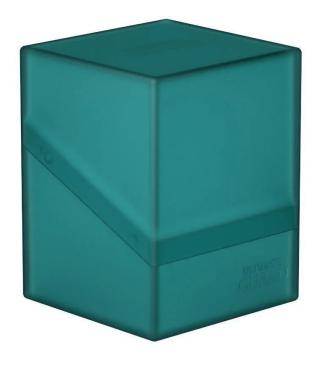

## UGD010696 - Boulder Deck Case - 100+ Cards, Standardsize, malachit

## Product Description

Boulder Deck Case - 100+ Cards, Standardsize, malachit

Handy and solid deck case with soft-touch surface and super-easy opening. Holds up to 100 double-sleeved cards. Modularly designed to fit perfectly in Flip'n'Tray and ArkHive cases.

Attention! Not suitable for children under 36 months./ No cards included.

- Durable and rigid box

- Secure closure
  Soft-touch surface
  Designed to fit into other Ultimate Guard products: Superhive 550+, Arkhive 400+, Arkhive 800+, FlipnTray 80+, Twin FlipnTray 160+
  Designed for 100 double-sleeved or 120 single-sleeved standard sized cards in Ultimate Guard Sleeves