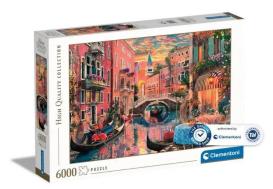

Item no.: 379277 36524 - Venice at sunset

Item no.: 379277 shipping weight: 3.30 kg Manufacturer: Clementoni

## Product Description

Puzzle for adults 6000 piecesComplete puzzle size: 168.6 x 118.4 cmThe most appealing images, the widest choice of formats and our Clementoni quality represent a range that is the gold standard for puzzle lovers all over the world. Clementoni has always taken care of the environment, using recycled materials as much as possible and avoiding the use of polluting components. Made in Italy.Go to the Clementoni help section to use the "lost parts" serviceConceived, designed and developed in Italy.Recommended age-14-99Copyright- © DOMINIC DAVISON, Licensed by MGL, www.mglart.comBox size (WxDxH)- 53 x 36 x 9Weight- 3300 grBatteries required- NO