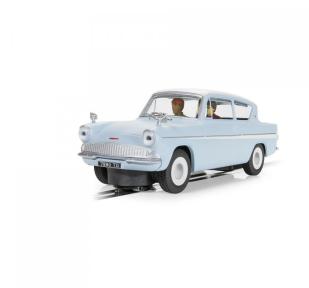

## 1:32 Ford Anglia 105E Harry Potter HD

## Product Description

Item no.: 560004504Description: 1:32 Ford Anglia 105E Harry Potter HDEmbark on a magical racing adventure with the Ford Anglia 105E Harry Potter Edition! This quirky Scalextric car captures the charm and enchantment of the popular film series and provides an unforgettable racing experience with its iconic design and intricate details. From its charming exterior to its enchanting performance, every aspect of the Anglia 105E is sure to mesmerise you on your way to victory. So join Harry and Ron on their flight to Hogwarts and drive around your Scalextric track with them!1:32 scale, high-detailed, Scalextric digital dec. 560008515, Carson digital dec. 500707130Dimensions: L: 140 mm W: 60 mm H: 50 mm, With light function, Caution!Not suitable for children under 3 years. Choking hazard due to small parts.