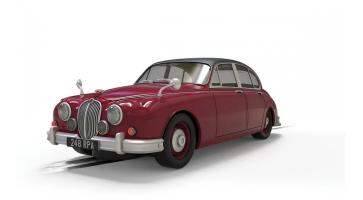

## 560004502 - 1:32 Jaguar MK2 - Inspector Morse HD

## Product Description

Solve the mysteries of the racetrack with the Jaguar MK2 driven by Inspector Morse! This classic Scalextric car captures the elegance and sophistication of the legendary British detective, with timeless design and attention to detail for an unforgettable racing experience. From the smooth handling to the luxurious interior, every aspect of the MK2 exudes quality and craftsmanship. So slip into the role of the legendary inspector as you race around either the towers of Oxford or your Scalextric track!1:32 scale, high-detailed, Scalextric digital dec. 560008515, Carson digital dec. 500707130Dimensions: L: 140 mm W: 60 mm H: 50 mm, With light function, Caution!Not suitable for children under 3 years. Choking hazard due to small parts.