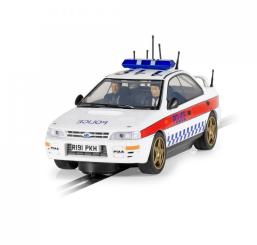

## Item no.: 397386 1:32 Subaru Impreza WRX - Police HD

Item no.: 397386 shipping weight: 0.20 kg Manufacturer: Scalextric

## Product Description

Item no.: 560004429Designation: 1:32 Subaru Impreza WRX - Police HDThe law is on the move with the Subaru Impreza WRX Police Edition! This Scalextric car lets you take on the role of law enforcement with superior performance and high-speed pursuit capabilities for an unrivalled, adrenaline-fuelled racing experience. From the eye-catching livery to the powerful engine, every aspect of the WRX Police Edition has been designed to uphold justice on the racetrack. So fasten your seatbelt, activate the siren and get ready to chase down the bad guys as you race towards victory.1:32 scale, high-detailed, Scalextric digital dec. 560008515, Carson digital dec. 500707130Dimensions: L: 140 mm W: 60 mm H: 50 mm, With light function, Caution!Not suitable for children under 3 years. Choking hazard due to small parts.