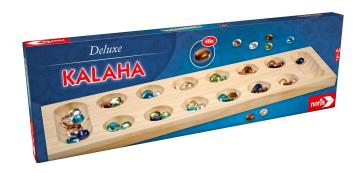

## NOR01981 - Deluxe Kalaha (ES,BR,DK,SE,FI,NO,PL,EL,TR,CZ,)

## Product Description

Deluxe KalahaThis game with roots from a bygone era is an absolute classic!Product details- Item number:NOR01981- EAN:4000826004677- Publisher:Noris Spiele- Product type:Board games- Theme:Deluxe- Release date:May 2022- Number of players: For 1+ players aged 6+- Playing time:30+ minutes- Format: 44.5cm x 2.5cm x 14.5cm- Weight: 600 glmportant informationAttention!Not suitable for children under 36 months.