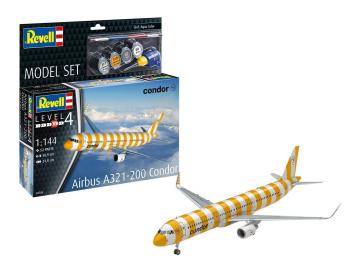

## Item no.: 392035 63788 - Model set A321-200 Condor

Item no.: 392035 shipping weight: 0.30 kg Manufacturer: Revell

## Product Description

- Length: 30.9 cm- Recommended age: 12- Scale: 1:144- Individual parts: 52Product descriptionAirbus A321-200 Condor model kit: Detailed replica on a scale of 1:144 including base colours, glue and brushesThe Airbus A321-200 Condor model kit on a scale of 1:144 offers ambitious model builders the opportunity to recreate the world of modern aviation down to the smallest detail. Thanks to its high-precision production and realistic design, this kit will delight you with its exact cockpit replica and a multitude of finely crafted components. Ideal for advanced modellers, the kit offers a challenging but extremely rewarding building experience. Scope of delivery- Detailed cockpit replica- Finely crafted landing gear- Authentic decals for the Condor version- Basic paints, glue and brushes for the perfect start- Detailed building instructionsSpecial featuresThe Airbus A321-200 Condor model kit impresses with its high level of detail and the specially developed decals that create an authentic Condor version. The included base colours, glue and brushes innovative technology and lower fuel consumption. With this model kit, you can bring a piece of this aviation history into your own home and experience the fascination of moderm technology in miniature format. The kit is aimed at experienced modellers and aviation enthusiasts who value the highest precision and attention to detail.