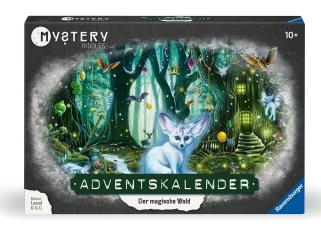

## 23627 - Mystery Advent Calendar The Magic Forest (EN)

## Product Description

Mystery Advent Calendar - The Magic ForestImportant informationCaution: Not suitable for children under 36 months.Product details- Item number:RAV23627-EAN:4005556236275- Publisher:Ravensburger Verlag GmbH- Product type:Advent calendar , Toys- Language:- Release date:August 2024- Number of players:For 1 player aged 10 and over- Format:33.6cm x 49.9cm x 4.5cm- Weight:700 g