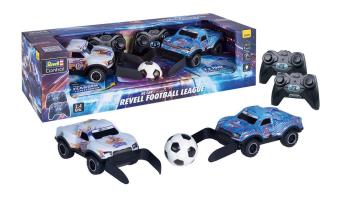

## 24689 - RC Cars Football Leagu

## Product Description

The Revell Control Football League RC Car Set not only offers classic racing fun, but also a unique football experience. With two vehicles included, you can stage exciting football matches in which the cars drive the ball into the goal. This game encourages teamwork and strategic thinking while providing plenty of fun. Whether indoors or outdoors, this set is perfect for young drivers who want to develop their remote-controlled car and football skills. Scope of delivery: 2x Revell Control Football League RC Car- Remote control-Rechargeable batteries and charger- Detailed instructions- Bonus: Revell Control Football League sticker setSpecial features:- Innovative technology: Easy-to-use remote control, ideal for beginners.- Highly detailed parts. Carefully constructed for a realistic look.- Safe and durable: Built tough to withstand the fervour of young drivers.- Special edition: With exclusive Football League designs and stickers that make it a collector's item.- Learning through play: Promotes motor skills and an understanding of mechanics. Specification- Age recommendation 6- Scale 1:22Caution! Not suitable for children under 6 years of age