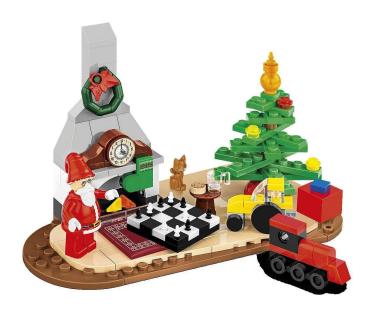

## Product Description

An idyllic Christmas Eve scene from the perspective of a child! A fireplace with a clock, a Christmas stocking, a Christmas tree with lots of presents and Father Christmas tasting milk and gingerbread! Build it up to get into the Christmas spirit. The set is full of enchanting details and is easy to assemble thanks to the intuitive instructions. The bricks contain imprints that won't wear off even with intensive use. 180 high-quality elements, - Produced in the EU by a company with over 35 years of tradition, - Meets safety standards for children's products, - Fully compatible with other brands of clamp building blocks, - Clear and intuitive building instructions based on drawings and symbols, - Clamp building blocks with imprints/Scene dimensions (L x H): 16 cm (6.3 inches) x 10 cm (3.9 inches) Specification - Catalogue No.: COBI-20007 - Manufacturer: Cobi Factory SA - Length: 16 cm / 6.3? - Height: 10 cm / 3.9? - Number of pieces: 180 - Number of figures: 2 - Age group: 6+ - EAN: 5902251200077