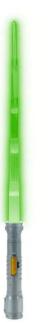

## Item no.: 399269 GOL931620 - Roleplay replica lightsaber green 90 cm

Item no.: 399269 shipping weight: 0.80 kg Manufacturer: Goliath Toys

## Product Description

The Power Saber is the first full-size saber (1:1) that can be extended and retracted fully automatically. Star Wars fan? Then the Power Saber should definitely not be missing from your collection!Features:- Belt clip- Saber control - Fully extendable (up to 90 cm) & retractable- SFX sound during movement: - 9 battle sounds- LED in the handle- On/off switch-Flashing clashBatteries not included.