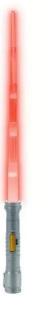

## Item no.: 399268 GOL931619 - Roleplay replica lightsaber red 90 cm

Item no.: 399268 shipping weight: 3.90 kg Manufacturer: Goliath Toys

## Product Description

The Power Saber is the first full-size saber (1:1) that can be extended and retracted fully automatically. Star Wars fan? Then the Power Saber should definitely not be missing from your collection!Features:- Belt clip- Saber control - Fully extendable (up to 90 cm) & retractable- SFX sound during movement: - 9 battle sounds- LED in the handle- On/off switch-Flashing clashBatteries not included.