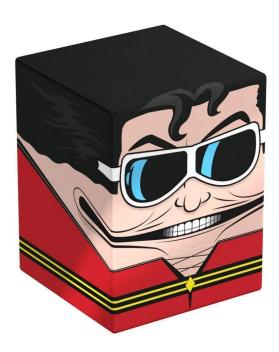

## SQR-010001-244-011-00 - Squaroes - Squaroe DC Justice League JL009 - Plastic Man

## Product Description

DC Comics card boxesTake on a square shape? No problem at all for Plastic Man™! The superhero's Squaroe is a cool collector's item and the perfect place to store collectibles or trading cards. Up to 100 cards in double protective sleeves fit into the deck box made from 78% renewable raw materials, which is almost as invulnerable as Plastic Man™ himself. If you want to discover even more members of the DC Justice League™ in square form, take a look at the other Squaroes in the series! And don't forget that the Collectors Case is also the perfect home for your entire collection.- Fully printed, collectible box with secure closure- Made in Germany from 78% renewable raw materials- Deck box offers space for up to 100 (double-sleeved) or 120 (single-sleeved) trading cards