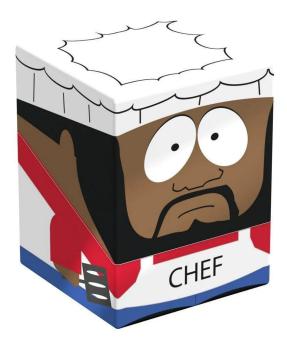

## **SQR-020001-247-011-00 - Squaroes - Squaroe South Park 005 - Chef**

## Product Description

Collectable box for storing TCG decks, tabletop accessories and/or collector's items. Used as a deck box, the Chef Squaroe from the South Park<sup>TM</sup> edition offers space for up to 100 playing cards in a double protective sleeve. Squaroes are made from 78% renewable raw materials and fit perfectly in the separately available Collectors Case.