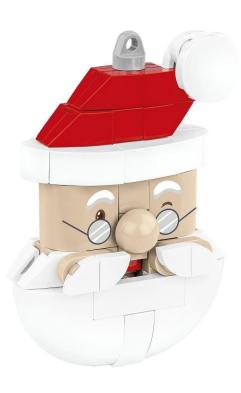

## Product Description

Christmas tree decoration - Father ChristmasDescriptionThanks to COBI, Father Christmas can reach every home!Build a beautiful Christmas ornament. Thanks to the block with ring, you can thread a thread or string to hang a decoration on a Christmas tree, for exampleI Create a festive atmosphere or give someone an unusual gift!Assembling the decoration is very easy thanks to the intuitive instructions. The pads contain imprints that do not wear out even with intensive use.- 75 high-quality elements,- Produced in the EU by a company with over 35 years of tradition,- Meets safety standards for children's products,- Fully compatible with other brands of clamp building blocks,- Clear and intuitive instructions based on drawings and symbols,- Decoration dimensions (L x H): 5.5 cm (2.1 in) x 8 cm (3.1 in)