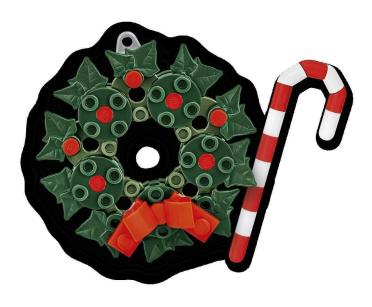

## Product Description

Christmas tree decorations - holiday ornamentsChristmas decorations made from COBI building blocks!Build a Christmas wreath and a candy cane lollipop to decorate your home or give a gift to a loved one. Home-made decorations are the most fun! Thanks to the intuitive instructions, assembly is easy and won't cause anyone any problems.- 51 high-quality elements,- Produced in the EU by a company with over 35 years of tradition,- Meets safety standards for children's products,- Fully compatible with other brands of clamp building blocks,- Clear and intuitive instructions based on drawings and symbols,- Decoration dimensions (L x H): 5 cm (2 inches) x 7 cm (2.8 inches)Details- Catalogue: COBI-20009 - Manufacturer: Cobi Factory SA - Length 5 cm / 2? - Height 7 cm / 2.8? - Number of pieces 51 - Age group 5+