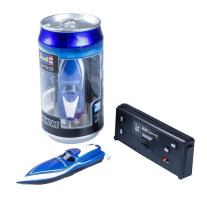

## 23570 - Mini RC boat "blue"

## Product Description

Mini RC boat 'Blue' - Perfect fun for the garden pool!The Revell Control Mini RC boat "Blue" is a real highlight for water play enthusiasts. With a scale of 1:58 and dimensions of 75 x 34 x 23 mm, it is ideal for use in garden pools. Suitable for children aged 8 and over, this model impresses with its capsize-proof construction and sturdy hull. A special feature is the innovative safety circuit that only activates the motors when they come into contact with water. This highly detailed and realistically designed boat guarantees hours of fun. Scope of delivery:-1x Mini RC Boat "Blue"-charger for the battery-instructions-Betteries not includedThis model is perfect for beginners and young RC enthusiasts. It is designed for both indoor and outdoor use, especially in garden pools. The boat offers a great opportunity to learn the basics of remote control and RC play. Special features:-Capsize-proof and stable in the water-Safety circuit for motor activation only when in contact with water-Realistic and detailed design-Easy-to-use remote control-Suitable for beginners aged 8 and over