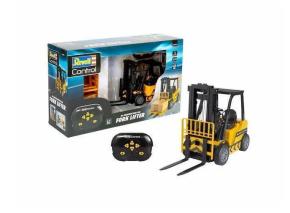

## Product Description

Experience the thrill of the pros with the RC forklift truck from Revell Control!The RC forklift truck from Revell Control gives you the opportunity to work and play like a real pro. With its realistic design and highly detailed parts, this forklift truck is an absolute highlight for all model building enthusiasts. The 2.4 GHz remote control gives you full control of the model and allows you not only to drive it easily, but also to operate the forklift fork precisely. Whether you're playing indoors or outdoors, this forklift truck provides hours of fun and a unique experience. To make your play experience even more exciting, the est includes a 'high rack', 2 pallets and 2 crates. With a little skill, you can stack these on the shelf using the remote control and put your skills as a forklift driver to the test. The replaceable Li-ion battery can be easily recharged at any time with the included USB charger so that you are always ready for action. Scope of delivery:- Model of the RC forklift truck. 2.4 GHz remote control- USB charger and charging cable for the battery- Operating instructions for easy handling- 2 pallets for realistic stacking- 2 crates for even more fun- 2 pylons for additional challengesThe RC forklift truck from Revell Control is perfect for modelling enthusiasts of all ages, whether beginners or experienced drivers. It allows you to put your dexterity and precision to the test and experience the fun of driving a forklift truck. What are you waiting for? Immerse yourself in the world of modelling fascination and show off your skills with the RC forklift truck from Revell Control!Width:9 cmLength:26 cmHeight:14.5 cmItem number 24535Age recommendation8Scale1:16