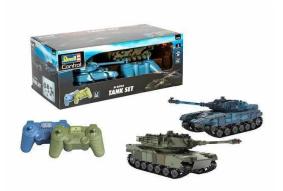

## Item no.: 398496 24438 - RC Battle Set "Battlefield Ta

Item no.: 398496 shipping weight: 1.50 kg Manufacturer: Revell

## Product Description

Head to head in the ultimate battle! The Battlefield Tanks RC Battle Set brings excitement and action to any terrain! With this exciting Battlefield Tanks Set, thrilling duels on rough terrain are guaranteed! The two detailed 1:52 scale tanks run on fully functional tracks and are equipped with an impressive 180° rotating turret. Immerse yourself in a realistic battle simulation thanks to the integrated infrared cannon. Every shot counts! The two models can be controlled effortlessly with the 2.4 GHz remote controls included in the scope of delivery. Whether you're in the living room or outdoors, you're in full control of the action. The powerful motors and authentic shooting sounds make the gaming experience even more realistic and exciting. Two models are included, each with a replaceable Li-lon battery. This means you can recharge the battle set at any time and jump back into the adventure. The practical USB charger and charging cable make recharging child's play. Awaken the strategist in you and experience breathtaking battle similations are an experienceed player or just starting out in the world of remote-controlled tanks, this set offers you an unrivalled gaming experience. With this RC Battle Set, both beginners and advanced players can compete in exciting duels. Whether indoors or outdoors, the possibilities are endless. Be amazed by the high-quality workmanship and the impressive details of the tanks. Take up the challenge and become the commander of your own army! The RC Battle Set Battlefield Tanks are ready for battle. Venture into the battlefield and experience unforgettable moments full of excitement and thrills. Are you ready?!tem number24438Age recommendation8Scale1:52