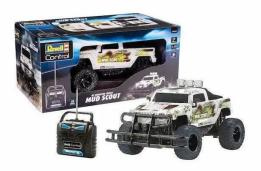

## Item no.: 398485 24643 - RC Monster Truck "Mud Scout"

shipping weight: 0.20 kg Manufacturer: Revell

## Product Description

Master any terrain with the NEW MUD SCOUT RC truck - the ultimate off-road fun!The NEW MUD SCOUT RC truck is the ultimate off-road vehicle for all adventure lovers aged 8 and over. Whether you are a beginner or already have experience in RC, the Mud Scout offers you the exciting action you are looking for. Whether indoors or outdoors, this truck will inspire you with its power and manoeuvrability. The Mud Scout is equipped with highly detailed and realistic parts that make it an absolute eye-catcher. Its powerful, profiled tyres allow it to fight its way confidently through terrain, while the powerful drive provides plenty of power. With the handy 2CH-40 MHz remote control, you always have full control of the truck, whether you are on a straight track or in challenging terrain. The scope of delivery includes the model of the Mud Scout Truck and a high-quality 2CH-40 MHz remote control. Please note that 5x 1.5V AA batteries and 1x E-block 6LR61 are required to operate the truck. These are not included in the scope of delivery. The NEW MUD SCOUT RC truck is the perfect gift for RC enthusiasts and adventurers of all ages. Experience the fascination of off-road driving and feel the adrenaline rush as you race over hill and dale with this impressive truck. Show off your driving skills and impress your friends with spectacular stunts and daredevil manoeuvres. Get the Mud Scout today and immerse yourself in the Mud Scout has everything you need to take your RC experience to the next level.Width:23 cmLength:38 cmHeight:19 cmltem number24643Age recommendation8Scale1:10