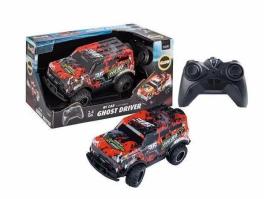

## 124683 - RC Car Ghost Driver (Red)

Item no.: 398458 shipping weight: 1.50 kg Manufacturer: Revell

## Product Description

Revell Control RC Car Ghost Driver - A light-up driving experience for young and old!Get ready for a thrilling ride with the Revell Control RC Car Ghost Driver! This exquisitely designed 1:22 model measures 175 mm in length, 65 mm in width and 90 mm in height and is ideal for adrenaline junkies aged 6 and over. The Ghost Driver impresses with its elaborately printed bodywork, which, paired with powerful LED lighting, creates spectacular effects in the dark. The precise 2.4 GHz remote control enables sensitive control, while the adapted speed guarantees perfect controllability even for younger drivers. Scope of delivery: Revell Control RC Car Ghost Driver 2.4 GHz remote control Detailed operating instructionsNote: 5 x 1.5 V (AA) batteries are required for operation, these are not included in the scope of delivery. Special features: Highly detailed parts: Every element has been carefully designed to provide a realistic and immersive experience. Realistic design: The LED lighting and inticate bodywork design make the Ghost Driver glow in the dark and provide an impressive driving experience. Precise control: Thanks to the 2.4 GHz remote control, you have full control of the vehicle whether you are driving indoors or outdoors. Customisable speed: Perfect for younger drivers and beginners to gradually improve their skills. Play and fun in the dark: Special for anyone who are young at heart. Experience the thrill of the night with the Revell Control RC Car Ghost Driver. Now ready for your collection or as the perfect gift for keen RC enthusiasts and budding drivers! Climb in, light up the darkness and let the race begin!Width:9 cmLength:17 cmHeight:6.5 cmltem number24683Age recommendation6Scale1:22