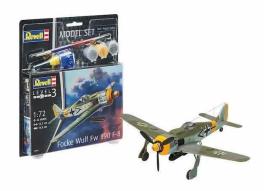

## Product Description

Model kit of the world-famous fighter-bomber, which was used from 1944 to support the ground forces. - Movable propeller - Landing gear can be extended or retractedAuthentic representation of the following version: - Focke Wulf 190F-8, Stab II./SG 4, Tilsit/East Prussia, July 1944Scope of delivery: - Plastic model kit (not assembled) - Illustrated, multilingual building instructions - Decals - Paints (Revell Aqua Color) - Brushes - Glue (Revell Contacta Professional Mini)Warnings !Caution!Not suitable for children under 8 years. Contains solvent-based glue (contains n-butyl acetate, 12.5 g) and water-soluble colours. Glue bottle with functional, sharp tip! Store under lock and key. Flammable liquid and vapour. May cause drowsiness and dizziness. Dispose of in accordance with local / regional / national / international regulations. Use under adult supervision. Read and follow the instructions with your child before use and keep them ready for reference. Colours included for basic painting. See assembly instructions for further colours for the detailed painting.- Length: 12.3 cm- Item no. 63898- Recommended age: 10- Scale: 1:72- Individual parts: 46