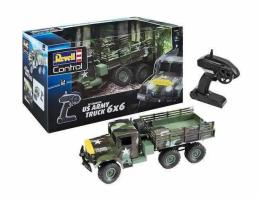

## 124439 - RC Crawler US Army Truck

Item no.: 398497 shipping weight: 1.50 kg Manufacturer: Revell

## Product Description

RC Crawler US Army Truck - The ultimate off-road experience!Discover the thrill of off-road driving with the RC Crawler US Army Truck in 1:16 scale. This impressive vehicle in the design of the US Army makes the hearts of all outdoor adventurers beat faster. With highly detailed parts and a realistic design, this truck offers an unrivalled driving experience. The 6x6 military truck has all the authentic details that characterise the original truck. All 6 wheels are driven by the cardan shafts, just like the original. Thanks to the fully locked differentials, the truck can unleash its full potential off-road and overcome difficult obstacles with ease. The aluminium ladder frame and the fully functional metal leaf springs ensure a robust construction and support the powerful electric motor on every journey. With the modern 2.4 GHz 2-channel remote control, you can steer the truck precisely and smoothly while having full control of the vehicle. The precise proportions and high-quality workmanship make the RC Crawler US Army Truck a real eye-catcher. Whether you put it on display or drive it off-road, it will attract everyone's attention. This model offers a realistic driving experience that will delight every enthusiast. In addition to the model, the scope of delivery also includes a 2-channel remote control with 2.4 GHz frequency for a stable connection and precise control. A USB charger enables easy charging of the supplied 7.4V Li-lon battery. You also receive detailed instructions so that you can quickly get started with your new truck. As a special extra, two replacement spring leaves are included to ensure that you can enjoy your vehicle for a long time to come. The RC Crawler US Army Truck is suitable for adventurers aged 8 and over and offers both beginners and advanced drivers an exciting driving experience. Whether you're driving outdoors in nature or indoors in special obstacle courses, this truck will not disappoint. Experience the fascination of off-road driving with the RC Crawler US Army Truck and d