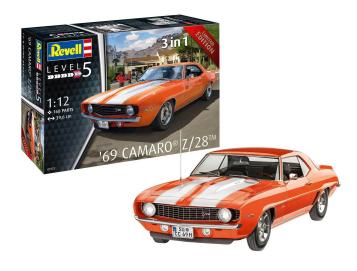

## Product Description

69 Chevy Camaro model kit: Detailed replica for discerning modelling enthusiastsExperience the legendary 69 Chevy Camaro in unprecedented detail with our exclusive model kit. This 1:12 scale kit is a true masterpiece of modelling artistry, consisting of 155 precision-manufactured parts that create a realistic replica of the original. With a length of 392 mm, a width of 153 mm and a height of 108 mm, this kit recreates the iconic sports car in impressive size and authenticity. Recommended for modellers aged 13 and over, this kit represents the highest level of model building - Level 5. It demands and promotes in-depth knowledge and skills in assembly and detail design. Scope of delivery: Multi-part V8 engine/versatile "3 in 1" kit: Choice between the Z/28 version or an optional racing versionComprehensive decal set with various US licence plates and other detailsThe 69 Chevy Camaro kit is ideal for experienced modellers. As a Level 5 model, it requires in-depth modelling knowledge and skills. Perfect for those who are looking for a challenge and enjoy accurately recreating historic vehicles. Special features: This kit is characterised by its high level of detail, including a multi-part V8 engine that reflects the technical sophistication of the original. The "3 in 1" approach offers design flexibility by allowing you to choose between the classic Z/28 variant and an exciting racing version. In addition, the extensive decal set with authentic US licence plates increases the realism of the model. Background information: The 1969 Chevrolet Camaro, with over 250,000 units sold in its first year, set new standards in the automotive world. Particularly impressive was the Z/28 variant with its 4.9 litre engine, which put 290 hp on the road. The Camaro was distinguished from other models of its time by its distinctive wings with pronounced edges and larger dimensions. This model kit brings this automotive icon directly into your hands and allows you to experience and admire a piece of automotive history. Age recommendat