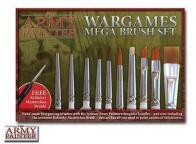

## Product Description

With the Mega Brush Set you get the best wargames brushes available - and fulfil every aspect of painting! The set includes one of each of the following brushes: Insane Detail, Detail, Character, Regiment, Stippling, Monster, Small Drybrush, Large Drybrush, Vehicle, "The Psycho" and additionally the Masterclass brush with black handle free of charge. Content- Brushes: Insane Detail, Detail, Character, Regiment, Stippling, Monster, Regiment, Stippling, Monster, Small Drybrush, Large Drybrush, Large Drybrush, Large Drybrush, Vehicle, "Insane Detail, Detail, Character, Regiment, Stippling, Monster, Small Drybrush, Large Drybrush, Large Drybrush, Vehicle, plus the Masterclass brush with black handle